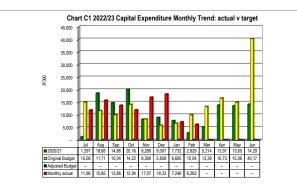

|                     |               |                  |                   |  |
|-------------------|-------------------------|-------|----------------|---------------------|---------------------|---------------|------------------|-------------------|--|
|                   | Bulk Electricity Bulk V | Vater | PAYE deduction | VAT (output les: Pe | nsions / Retir Loar | repaymen Trad | e Creditors Audi | tor General Other |  |
| 2020/21           | -                       | -     | -              | -                   | -                   | -             | -                | -                 |  |
| Rudnet Year 2021/ | _                       | _     |                |                     | 100                 |               | 20               |                   |  |