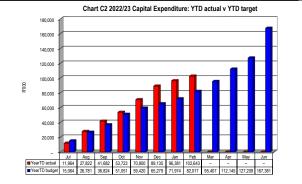

|                     |               |                  |                   |  |
|-------------------|-------------------------|-------|----------------|---------------------|---------------------|---------------|------------------|-------------------|--|
|                   | Bulk Electricity Bulk V | Vater | PAYE deduction | VAT (output les: Pe | nsions / Retir Loar | repaymen Trad | e Creditors Audi | tor General Other |  |
| 2020/21           | -                       | -     | -              | -                   | -                   | -             | -                | -                 |  |
| Rudnet Year 2021/ | _                       | _     |                |                     | 100                 |               | 20               |                   |  |